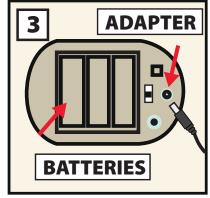

## **PARTS**

- 1. HEAD AND CLOTHES
- 2. METAL POLES
- 3. BASE

- 1. Insert METAL POLES into BASE. Poles are secure when metal snap lock pins are locked in place.
- 2. Lower **HEAD AND CLOTHES** onto **METAL POLES** secured to **BASE**. **HEAD AND CLOTHES** are secured when metal snap lock pins are locked in place.
- 3. Connect 6V2A ADAPTER (sold separately) or insert 3 AA alkaline batteries (not included) into the battery compartment located under the **HEAD AND CLOTHES.**