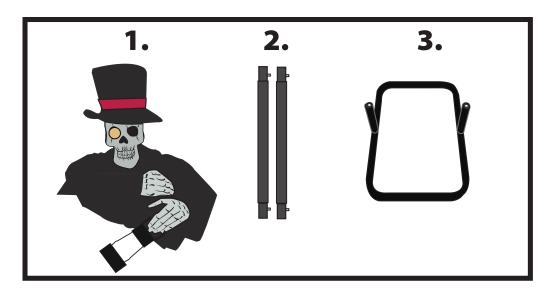

## **PARTS**

- 1. HEAD AND CLOTHES
- 2. METAL POLES
- 3. BASE

- 1. Insert METAL POLES into BASE. Poles are secure when metal snap lock pins are locked in place.
- 2. Lower **HEAD AND CLOTHES** onto **METAL POLES** secured to **BASE**. **HEAD AND CLOTHES** are secured when metal snap lock pins are locked in place.
- 3. Connect 6V2A ADAPTER (sold separately) or insert 3 AA alkaline batteries (not included) into the battery compartment located under the **HEAD AND CLOTHES.**