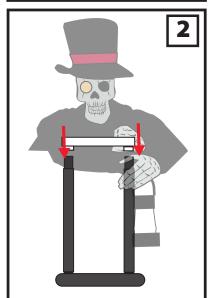

## **PARTS**

- 1. HEAD AND CLOTHES
- 2. METAL POLES
- 3. BASE

- 1. Insert METAL POLES into BASE. Poles are secure when metal snap lock pins are locked in place.
- 2. Lower **HEAD AND CLOTHES** onto **METAL POLES** secured to **BASE**. **HEAD AND CLOTHES** are secured when metal snap lock pins are locked in place.
- 3. Connect 6V2A ADAPTER (sold separately) or insert 3 AA alkaline batteries (not included) into the battery compartment located under the **HEAD AND CLOTHES.**