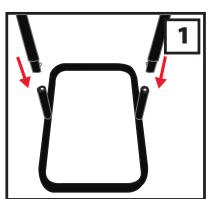

## **PARTS**

- 1. HEAD AND CLOTHES
- 2. METAL POLES
- 3. BASE

- 1. Insert METAL POLES into BASE. Poles are secure when metal snap lock pins are locked in place.
- 2. Lower **HEAD AND CLOTHES** onto **METAL POLES** secured to **BASE**. **HEAD AND CLOTHES** are secured when metal snap lock pins are locked in place.
- 3. Connect 6V2A ADAPTER (sold separately) or insert 3 AA alkaline batteries (not included) into the battery compartment located under the **HEAD AND CLOTHES.**