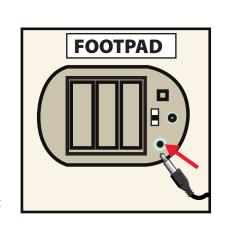

### **Optional Footpad Setup**

Follow steps #1 through 3 on initial installation first.

- 1. Connect the cable from the optional footpad to the FOOTPAD jack located on the battery compartment.
- 2. Turn the switch on the battery compartment into the 'FOOTPAD' position to enable FOOTPAD activation.
- 3. Step on FOOTPAD to activate the scary sequence. (go to instruction #4 to continue setup)
- \*Footpads are sold separately and can be purchased at www.tekkytoys.com